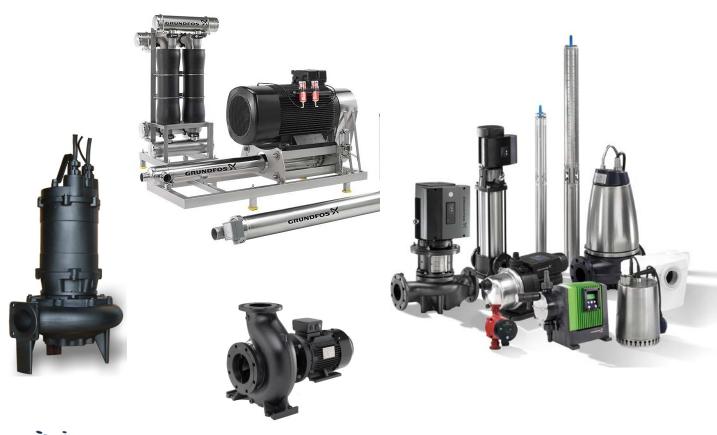

#### **SUBMERSIBLE & BOOSTER PUMPS**

MTTS, through its suppliers, offers a variety of pumps including but not limited to:

- Dry Pit & Submersible Solids-handling Pumps
- Dry Pit & Submersible recessed impeller Pumps
- Vertical Line Shaft & Submersible Turbine Pumps
- Mixed-flow & Axial-flow Propeller Pumps
- Horizontal & Vertical Split Case Pumps And a complete line of FM-Approved & UL Listed Fire Pumps (both electric motor and diesel engine driven)
- Domestic Jet and Submersible Well Pumps

#### FIRE PUMPS (UL/FM), SPLIT CASE & END SECTION PUMPS

Known worldwide for their high-quality manufacturing techniques, long life and backed by over a century of manufacturing performance products to cater to a variety of applications in public works and private installations, these Fire Pump (UL/FM), Split Case & End Suction Pumps are the preferred choice of our customers. The product line includes the following types:

- Dry pit and submersible recessed impeller
- Vertical line shaft and submersible turbine
- Mixed-flow and axial-flow propeller pumps
- Horizontal and vertical split case

In addition to these, a complete line of FM-Approved and UL Listed fire pumps (both electric motor and diesel engine driven), domestic jet and submersible well pumps is also available.