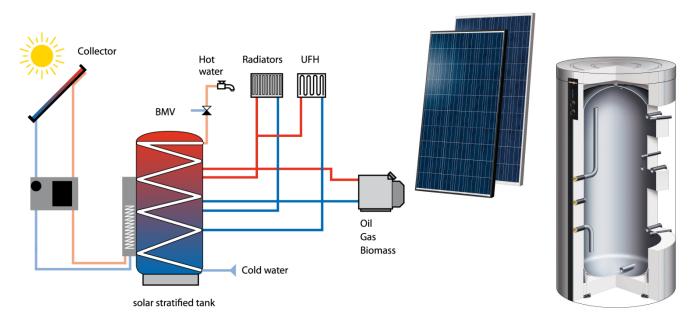

# SOLAR THERMAL SYSTEMS / CONCENTRATED SOLAR POWER SYSTEMS

MTTS' partners are known for their solar thermal systems because of their experience in the development, production and distribution of high-quality solar collectors and stratified tanks capable of withstanding extreme climatic conditions.