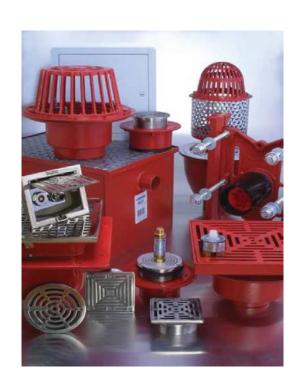

#### DRAINAGE SPECIALTIES

MIFAB's products have many features and benefits that have made them the choice of many specifying engineers and contractors. For example, a complete range of Stainless Steel drains and cleanouts that eliminates dishing, discoloration and corrosion normally associated with drain tops made of other materials are offered at the same cost as the industry standard, nickel bronze. MIFAB's product line includes:

- Floor, roof and area drains
- Floor Sinks
- Backwater valves
- BEECO pressure reducing valves and backflow preventers
- Cleanouts
- C-PORT recycled rubber pipe supports

- Steel and plastic access doors
- Trap seal primers and distribution units
- Water hammer arrestors
- Trench drains steel, polypropylene, stainless steel and cast iron
- Wall, ground, floor, yard and hot/cold hydrants