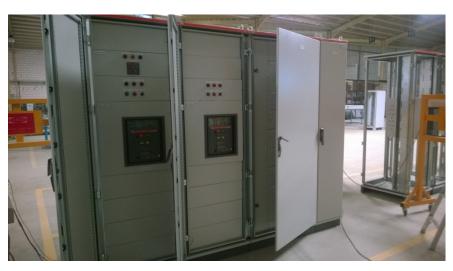

#### LV PANEL BOARDS FACTORY

Established in 2010, MTTS' Riyadh LV Panel Boards Factory has a production area of more than 2000m sq. with storage capacity of more than 400m sq. The Panel Board Factory's area of expertise includes but not limited to Advanced Panel Design, Quality Control, Qualified Panel Production Team and After Sales Service.

#### **Automation**

- DGP panels for Building Management System
- MCC Panels
- AHU, Fans Starter Panels
- PACU Control Panels
- Variable Frequency Drive Panels
- Home Automation Control Panels
- Dimming & Lighting Control Panels