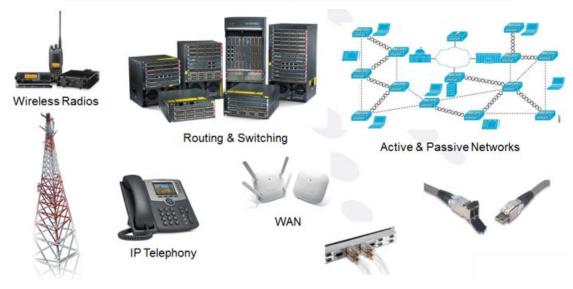

## **Low Current Integrated Systems**

- Security Systems
- Audio Visual Systems
- IT & Telecommunication Systems

#### **SECURITY SYSTEMS**

Delivering world class security solutions from systems to ensure security in urban areas to the protection of sensitive sites. MTTS security solutions enable timely detection of incidents, a rapid response to crisis situations and prompt return to normal operations.

#### **AUDIO / VISUAL SYSTEMS**

MTTS specializes in designing, installing and maintaining integrated audio, video and control facilities for a wide variety of environments including command and control centers and video teleconferencing facilities, classrooms, conference and training rooms, auditoriums and more.

#### IT & TELECOMMUNICATION SYSTEMS

At MTTS we understand the rapidly converging information and communications technology marketplace and the need to deliver cost-effective, highly customized solutions with the local, round the clock, product support.

| RADIO SYSTEMS                                          | IT SYSTEMS                               |
|--------------------------------------------------------|------------------------------------------|
| <ul> <li>Conventional Radios</li> </ul>                | Data Centers                             |
| <ul> <li>Digital Voice Communication System</li> </ul> | Fibre Optic Networks                     |
| <ul><li>Repeaters</li></ul>                            | <ul><li>Storage</li></ul>                |
| <ul> <li>Microwave Communication</li> </ul>            | <ul> <li>Information Security</li> </ul> |
| <ul> <li>Point of Multipoint Systems</li> </ul>        | <ul> <li>Cloud Computing</li> </ul>      |
| <ul><li>Point of Point Systems</li></ul>               |                                          |
| • ATC                                                  |                                          |
| <ul> <li>Emergency Communication</li> </ul>            |                                          |
| <ul><li>Antennas</li></ul>                             |                                          |
| <ul><li>Towers and Mast</li></ul>                      |                                          |
| <ul><li>Power Supplies</li></ul>                       |                                          |
| <ul> <li>Measurement Equipment</li> </ul>              |                                          |
| <ul> <li>Telecom Accessories</li> </ul>                |                                          |