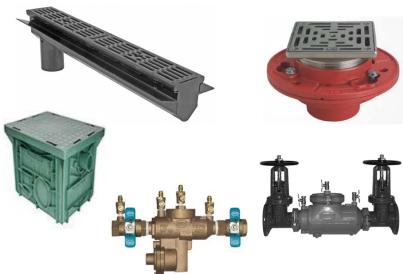

#### DRAINAGE SPECIALTIES

MIFAB's products have many features and benefits that have made them the choice of many specifying engineers and contractors. For example, a complete range of Stainless Steel drains and cleanouts that eliminates dishing, discoloration and corrosion normally associated with drain tops made of other materials are offered at the same cost as the industry standard, nickel bronze. MIFAB's product line includes:

- Floor, roof and area drains
- Floor Sinks
- Backwater valves
- BEECO pressure reducing valves and backflow preventers
- Cleanouts
- C-PORT recycled rubber pipe supports

- Steel and plastic access doors
- Trap seal primers and distribution units
- Water hammer arrestors
- Trench drains steel, polypropylene, stainless steel and cast iron
- Wall, ground, floor, yard and hot/cold hydrants