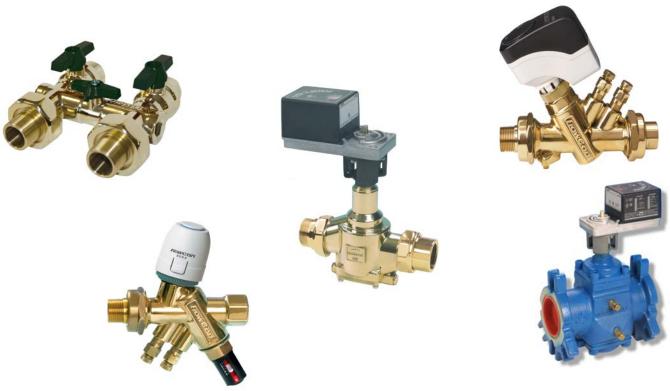

# PRESSURE INDEPENDENT CONTROL VALVES & DYNAMIC CONTROL VLAVES

Totally devoted to dynamic flow regulation and pressure independent temperature control, our state-of-the-art product solutions are made to meet demanding temperature conditions. You can find an optimum solution for a well-balanced HVAC system from a wide range of options.

These pressure independent control valves and dynamic control valves are backed by extensive research and 50 years of HVAC market experience with a product line that includes:

#### GENERAL VALVES

FlowCon IVC's goal is to offer a better product range and up-to-date Application know-how. Our state-of-the-art product solutions are made to meet demanding conditions. FLowCon IVC offers optimum solutions for a well-balanced HVAC system from a wide range of options backed by extensive research and 50 years of HVAC market experience.

#### FlowCon IVC's product line includes:

- Gate Valves
- Check Valves
- Globe Valves
- Static Balancing Valves
- Ball Valves
- Automatic Air Vents
- Pressure Reducing Valves
- Butterfly Valves