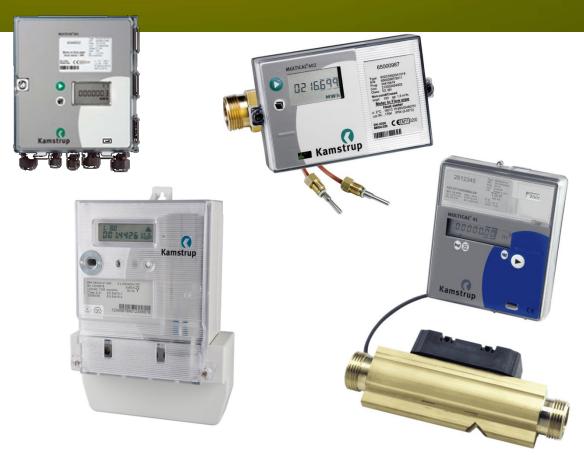

# kamstrup

#### BTU, ELECTRICITY, WATER AND GAS METERS

Kamstrup is one of the world's leading manufacturers of energy metering since 1946. Kamstrup energy meters are fully electronic, long-term stable, ultrasonic based and designed for simple and secure data reading. Accumulated energy consumption and other billing data

are permanently stored and shown on meter display. Meters can be equipped with communication module so data can be transferred for billing and analysis.

Kamstrup Ellipse Automatic Meter Reading (AMR) systems are designed to handle both routine tasks and ad-hoc tasks. It consists of well-known and tested parts that can be combined into different solutions. So you always get a complete solution constructed according to your needs and adapted to your operation and business; all supplied, installed and put into operation by one supplier.