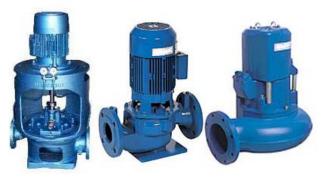

#### **SUBMERSIBLE & BOOSTER PUMPS**

MTTS, through its suppliers, offers a variety of pumps including but not limited to:

- Dry Pit & Submersible Solids-handling Pumps
- Dry Pit & Submersible recessed impeller Pumps
- Vertical Line Shaft & Submersible Turbine Pumps
- Mixed-flow & Axial-flow Propeller Pumps
- Horizontal & Vertical Split Case Pumps And a complete line of FM-Approved & UL Listed Fire Pumps (both electric motor and diesel engine driven)
- Domestic Jet and Submersible Well Pumps

#### FIRE PUMPS (UL/FM), SPLIT CASE & END SECTION PUMPS

Known worldwide for their high-quality manufacturing techniques, long life and backed by over a century of manufacturing performance products to cater to a variety of applications in public works and private installations, these Fire Pump (UL/FM), Split Case & End Suction Pumps are the preferred choice of our customers. The product line includes the following types:

- Dry pit and submersible recessed impeller
- Vertical line shaft and submersible turbine
- Mixed-flow and axial-flow propeller pumps
- Horizontal and vertical split case

In addition to these, a complete line of FM-Approved and UL Listed fire pumps (both electric motor and diesel engine driven), domestic jet and submersible well pumps is also available.