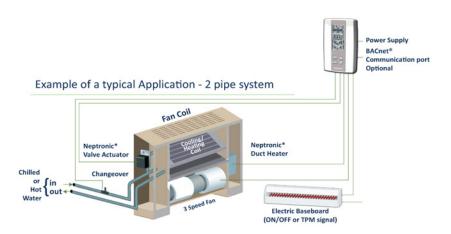

#### BACNET THERMOSTATS AND HUMIDIFIERS

MTTS is part of an exclusive distribution network of National Environmental Products Ltd. (NEP), which manufactures products for Heating, Ventilation and Air-conditioning (HVAC) industry. Products manufactured by NEP are marketed under the trade name "Neptronic".

Founded in 1976 NEP designs, manufactures and distributes electric and gas steam humidifiers, electric heaters as well as electronic damper actuators, actuated valves and controls. NEP also develops and manufactures a wide range of products from software for its microprocessor-based controls to SMT circuit boards. With emphasis on Research and Development and innovative thinking to design products for the HVAC industry has resulted in the company currently holding several national and international patents.