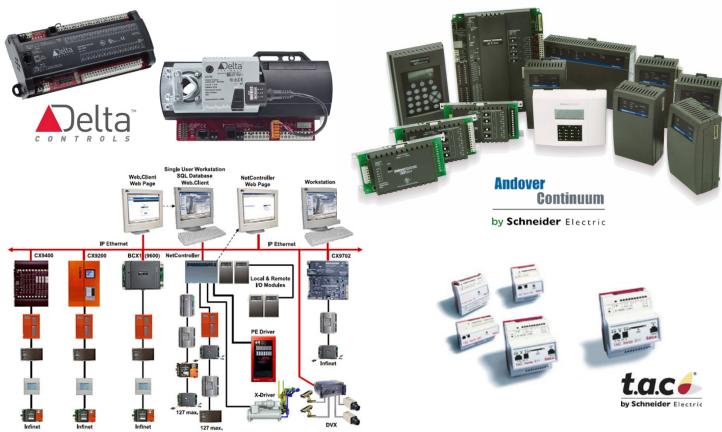

#### **BUILDING MANAGEMENT SYSTEMS**

MTTS provides a total integrated solution based on an open system which encompasses BMS for controlling and monitoring HVAC, Plumbing, Fire Fighting, Electrical Systems, Door Access and Security Systems. The Building Management System offers independent (stand-alone) DDC Controllers that can be networked with just one pair of cable and has system expansion capability for any future additions and system integrations.

BMS uses the Open Protocol and thus can be directly connected to any system/PC which has BacNet or LONTalk compatibility. It possesses capabilities for systems integration between BMS, Fire Alarm Systems, Access Control, Security Systems and many more.