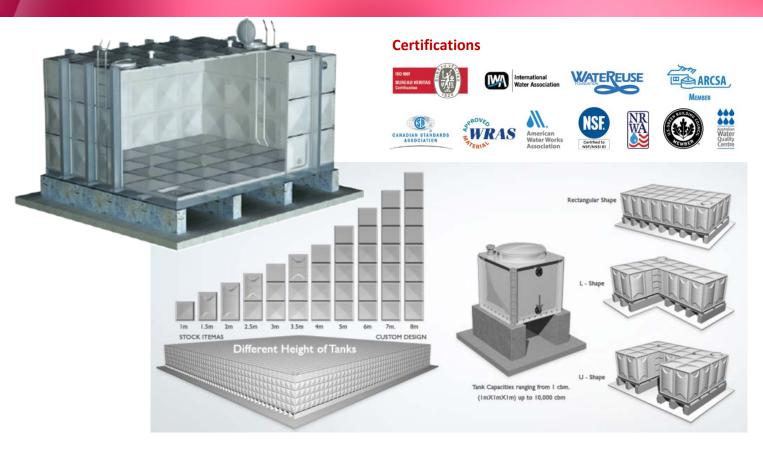

#### GRP PANEL TYPE WATER STORAGE TANKS

Fiber Technology Corporation's (FTC) founding objective was to design and provide a simple, innovative, globally certified water storage solution by assembling GRP sectional panels in modular and flexible patterns with uncompromising levels of quality and reliability to ensure preservation of water to the highest standards of purity.

A vision of a maintenance-free clean water storage system became the key driver to the product's development. The FTC FRP, also known as GRP Panel type water tanks have become the system of choice around the world to conserve water to the highest quality standards while addressing the shortcomings inherent to traditional storage systems such as plastic, concrete and steel tanks.