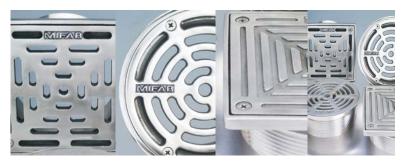

#### DRAINAGE SPECIALTIES

MIFAB's products have many features and benefits that have made them the choice of many specifying engineers and contractors. For example, a complete range of Stainless Steel drains and cleanouts that eliminates dishing, discoloration and corrosion normally associated with drain tops made of other materials are offered at the same cost as the industry standard, nickel bronze. MIFAB's product line includes:

- Floor, roof and area drains
- Floor Sinks
- Backwater valves
- BEECO pressure reducing valves and backflow preventers
- Cleanouts
- C-PORT recycled rubber pipe supports

- Steel and plastic access doors
- Trap seal primers and distribution units
- Water hammer arrestors
- Trench drains steel, polypropylene, stainless steel and cast iron
- Wall, ground, floor, yard and hot/cold hydrants