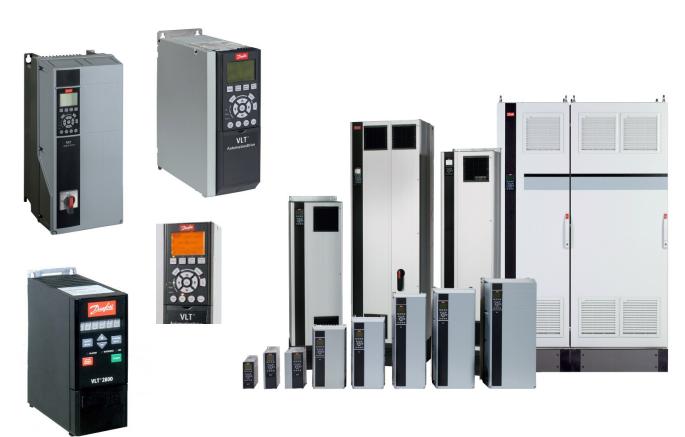

#### **VARIABLE FREQUENCY DRIVES**

Danfoss offers a variety of Variable Frequency Drives (VFDs) to suit the requirements of the projects.

The new VLT ® Drives are the latest series of drives from Danfoss with built in intelligence. These include various types of drives which include:

- HVAC Drives
- Harmonic Filters
- Automation Drives
- Micro Drives
- Decentral Drives
- AQUA Drives
- Soft Starters
- Drive Motors
- Sine-Wave Filters
- dU/dT Filters