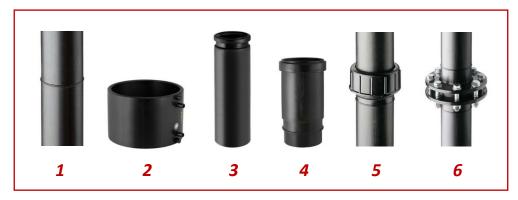

#### HDPE BUILDING DRAINAGE PIPES

Geberit products are not only top quality, environmentally compatible, highly aesthetic products for end customers, but are also easy-to-install, maintenance-friendly systems for installers and elegant solutions for architects and planners.

In addition to the standard systems and a wide range of fittings available in sizes ranging from diameter 32 mm to 315 mm, the product line includes an acoustic drainage system designed to meet the most demanding requirements.

#### These HDPE connection possibilites:

- 1. The Butt Weld (standard)
- 2. The Electro-weld Sleeve Coupling
- 3. The Ring Seal Socket

- 4. The Expansion Socket
- 5. The Screw-threaded Joint
- 6. The Flange