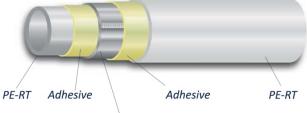

#### **MULTILAYER COMPOSITE PIPES**

Multilayer Composite Pipes combine all the benefits of plastic & metal pipes into one single pipe making its application universal.

Multilayer Composite Pipes are corrosion and incrustation free, absolutely oxygen-tight, light weight and heat resistant and are widely being used in modern pipe installations.

longitudinally welded aluminium