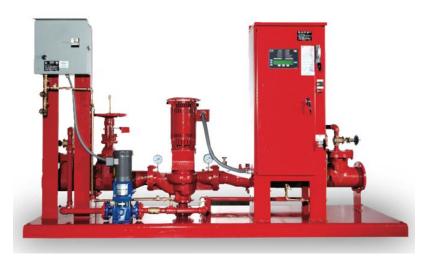

#### FIRE PUMPS (UL/FM), SPLIT CASE & END SECTION PUMPS

Known worldwide for their high-quality manufacturing techniques, long life and backed by over a century of manufacturing performance products to cater to a variety of applications in public works and private installations, these Fire Pump (UL/FM), Split Case & End Suction Pumps are the preferred choice of our customers. The product line includes the following types:

- Dry pit and submersible recessed impeller
- Vertical line shaft and submersible turbine
- Mixed-flow and axial-flow propeller pumps
- Horizontal and vertical split case

In addition to these, a complete line of FM-Approved and UL Listed fire pumps (both electric motor and diesel engine driven), domestic jet and submersible well pumps is also available.