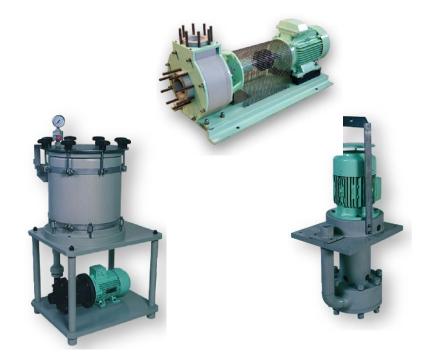

#### **SUBMERSIBLE & BOOSTER PUMPS**

MTTS, through its suppliers, offers a variety of pumps including but not limited to:

- Dry Pit & Submersible Solids-handling Pumps
- Dry Pit & Submersible recessed impeller Pumps
- Vertical Line Shaft & Submersible Turbine Pumps
- Mixed-flow & Axial-flow Propeller Pumps
- Horizontal & Vertical Split Case Pumps And a complete line of FM-Approved & UL Listed Fire Pumps (both electric motor and diesel engine driven)
- Domestic Jet and Submersible Well Pumps

#### FIRE PUMPS (UL/FM), SPLIT CASE & END SECTION PUMPS

Known worldwide for their high-quality manufacturing techniques, long life and backed by over a century of manufacturing performance products to cater to a variety of applications in public works and private installations, these Fire Pump (UL/FM), Split Case & End Suction Pumps are the preferred choice of our customers. The product line includes the following types:

- Dry pit and submersible recessed impeller
- Vertical line shaft and submersible turbine
- Mixed-flow and axial-flow propeller pumps
- Horizontal and vertical split case

In addition to these, a complete line of FM-Approved and UL Listed fire pumps (both electric motor and diesel engine driven), domestic jet and submersible well pumps is also available.

#### **PLASTIC PUMPS**

Using advanced production methods based on ISO 9001-9002 Standards and 100% quality control over finished products, MTTS' suppliers manufacture pumps made from highly corrosion-resistant plastics to the utmost satisfaction of their customers.

These pumps can be used for practically any circulation system, filtration or transfer process, irrespective of the pumping volume.

Applicable to a broad range of industries, these pumps are simple in construction, reliable, maintenance friendly and most of all save on energy:

- Conventional Plating
- Chemical Plants
- Industrial Scrubbers
- Sea Water Aquaria

- Hot Tub Zinc Galvanizing
- Micro-electronic components Prod.
- Anodizing
- (Waste)Water Treatment