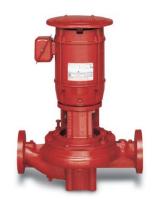

#### **SUBMERSIBLE & BOOSTER PUMPS**

MTTS, through its suppliers, offers a variety of pumps including but not limited to:

- Dry Pit & Submersible Solids-handling Pumps
- Dry Pit & Submersible recessed impeller Pumps
- Vertical Line Shaft & Submersible Turbine Pumps
- Mixed-flow & Axial-flow Propeller Pumps
- Horizontal & Vertical Split Case Pumps And a complete line of FM-Approved & UL Listed Fire Pumps (both electric motor and diesel engine driven)
- Domestic Jet and Submersible Well Pumps

#### FIRE PUMPS (UL/FM), SPLIT CASE & END SECTION PUMPS

Known worldwide for their high-quality manufacturing techniques, long life and backed by over a century of manufacturing performance products to cater to a variety of applications in public works and private installations, these Fire Pump (UL/FM), Split Case & End Suction Pumps are the preferred choice of our customers. The product line includes the following types: