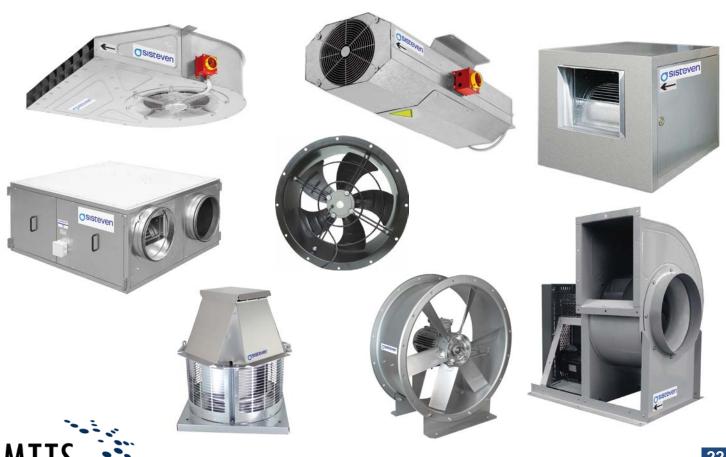

#### AIR FILTRATION, CLEANING & VENTILATION

One of our partners, a specialist in the manufacture of centrifugal fans and other ventilation systems, is recognized in international markets for its excellent value for money.

In accordance with the demands of international markets, these products have ISO-9001 quality certificates and those of a range of licenses for extractors for the evacuation of smoke, in accordance with the EN-12101-3-2002 standard.

- In-Line Fans
- Axial Fans
- Centrifugal Fans
- Smoke Extract Fans

- Explosive Atmospheres ATEX Fans
- Roof Fans
- Heat Recovery Units / Air **Treatment**