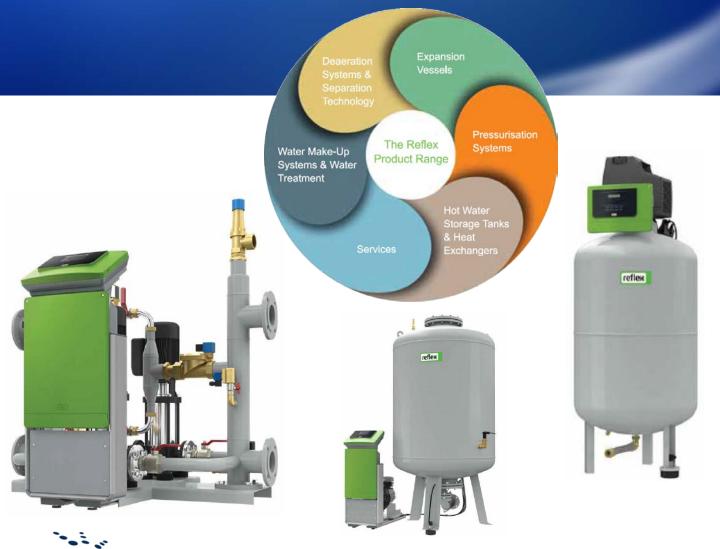

#### HEATING, COOLING AND HOT WATER SUPPLY SYSTEMS

Heating, cooling and hot water supply – the demands on building services are varied and complex.

Reflex customers are well-advised for every possible application with the range of interacting products.

Reflex offers the right products for each specific task – and customers can be sure that the products can be fully integrated into any larger overall solution.

The result: well thought-out systems that simply perform better.